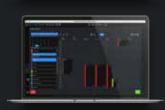

### **SIMULATE**

See your scene programming right there on your canvas, simulate in real time, and virtually activate changes on stations and from the schedule to check interactions before you upload.