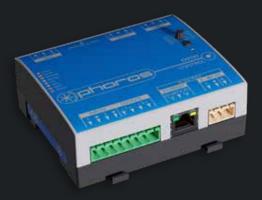

### **EXPERT CONTROL**

With the reliability you expect from Pharos and our expertise in dynamic lighting in architecture and entertainment: an easy to install, easy to use control solution.

**One controller:** All you need. One box. Compact DIN rail enclosure with solid-state hardware for 24/7 operation and reliability

**Straightforward installation:** Just PoE or 9-48V DC to power it, then install-friendly rising-clamp connectors and you're ready to go

**Instant line testing:** Out-of-the-box test modes on rotary dial for output ports; push button allows raising/dimming levels for fixture testing

**Network connectivity:** Whatever suits your installation – from a single Ethernet cable direct to a laptop, or to the Internet and Pharos Cloud

Output to suit you: Available in 512 channel and 1024 channel DMX capacities, plus support for 64 DALI ballasts

**Easy I/O integration:** The two inputs/outputs provide contact closure and low-volt relays to interface with other controls and sensors

**Intuitive programming:** Layout your project and program your lighting using the free Expert software from Pharos