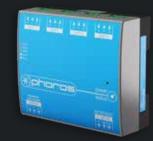

### **EXPERT SWITCH**

A convenient unmanaged Ethernet switch with PoE.

- One-in-four-out: Four PoE-enabled output ports
- Easy commissioning: Simple power and data solution for Expert Control and Expert Touch
- Practical power: Requires a 24V DC power supply