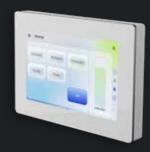

### **STATIONS**

Elegant 5-inch touch screen with automatically generated pages and controls, themes that match your project and style, and skins that can be changed on demand.

### **EXPERT TOUCH**

A stunningly elegant wall station providing a beautiful interface if your project requires frequent user interaction.

- Sleek design: A seamless, uninterrupted glass front plate
- Simple programming: Automatically generated pages to access lighting controls
- Straightforward installation: Just one Cat 5 cable, for data and Power-over-Ethernet
- Secure mounting: An ingenious and secure wall mounting plate is included