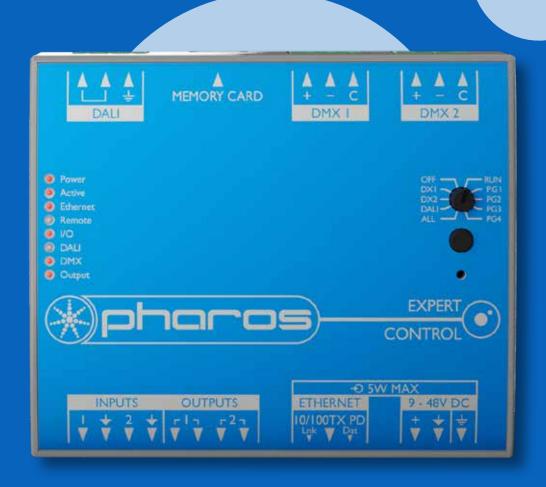

### **EXPERT CONTROL**

With the reliability you expect from Pharos and our expertise in dynamic lighting in architecture and entertainment: an easy to install, easy to use control solution.

**One controller:** All you need. One box. Compact DIN rail enclosure with solid-state hardware for 24/7 operation and reliability

**Straightforward installation:** Just PoE or 9-48V DC to power it, then install-friendly rising-clamp connectors and you're ready to go

**Instant line testing:** Out-of-the-box test modes on rotary dial for output ports; push button allows raising/dimming levels for fixture testing

**Network connectivity:** Whatever suits your installation – from a single Ethernet cable direct to a laptop, or to the Internet and Pharos Cloud

Output to suit you: Available in 512 channel and 1024 channel DMX capacities, plus support for 64 DALI ballasts

**Easy I/O integration:** The two inputs/outputs provide contact closure and low-volt relays to interface with other controls and sensors

**Intuitive programming:** Layout your project and program your lighting using the free Expert software from Pharos