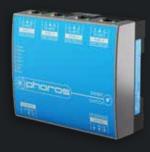

### **EXPERT REPEAT**

A convenient solution for DMX data distribution to fixtures.

- One-in-four-out: Incoming opto-isolated DMX signal is regenerated four times
- Failsafe security: Self-healing DMX ports
- Practical power: Requires the same 9-48V DC power as Expert Control