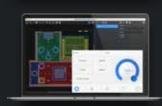

### **SPACES**

Manage your fixtures intuitively – from one canvas to nested rooms and zoned areas, your fixtures are naturally grouped where they are located.

### **SCENES**

Fulfil your lighting design – from just colour and intensity, through to creative effects and sequences that can be subtle, ambient, or dramatic.