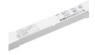

#### **Product features**

The universal light insert made of V4A stainless steel enables highly efficient and contemporary illumination of traffic areas. The fully encapsulated LED light element can be integrated almost invisibly into handrail systems with 27 mm grooves and, thanks to its asymmetrical light characteristics, provides even light distribution with high light quality. Thanks to the tight LED arrangement with special diffuser optics, the light insert appears as a continuous line of light without visible LED points.

## **Dimensions**

| Width (B) | Height (H) | Length (L) | Installation dimensions length | Installation dimensions height |
|-----------|------------|------------|--------------------------------|--------------------------------|
| 27 mm     | 30 mm      | 714mm      | 27 mm                          | 30 mm                          |