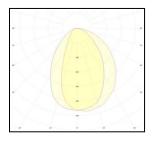

#### **Product features**

The universal light insert made of V4A stainless steel enables highly efficient and contemporary illumination of traffic areas. The fully encapsulated LED light element can be integrated almost invisibly into handrail systems with 27 mm grooves and, thanks to its asymmetrical light characteristics, provides even light distribution with high light quality. Thanks to the tight LED arrangement with special diffuser optics, the light insert appears as a continuous line of light without visible LED points.

## **Technical specifications**

| Luminous flux | Light color | performancerecording | Protection class  |
|---------------|-------------|----------------------|-------------------|
| 780 lm        | 4000 K      | 12.4W                | IP67. IP69. IP69K |