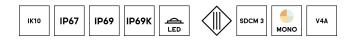

## **Technical specifications**

| Luminous flux | Light color | performancerecording | Protection class  |
|---------------|-------------|----------------------|-------------------|
| 780 lm        | 4000 K      | 12.4W                | IP67. IP69. IP69K |

| Housing material                    | Stainless steel V4A<br>650 ° C |  |
|-------------------------------------|--------------------------------|--|
| Glow wire resistance                |                                |  |
| Protection class                    | III                            |  |
| Protection class                    | IP67, IP69, IP69K              |  |
| Impact resistance                   | IK10                           |  |
| Connection type                     | Crimp connector                |  |
| Color fidelity                      | SDCM 3                         |  |
| Colour reproduction                 | typ. 85                        |  |
| Installation dimensions length [mm] | 27                             |  |