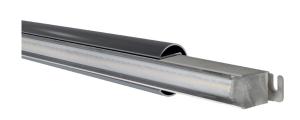

#### **Product features**

The universal light insert made of V4A stainless steel enables highly efficient and contemporary illumination of traffic areas. The fully encapsulated LED light element can be integrated almost invisibly into handrail systems with 27 mm grooves and, thanks to its asymmetrical light characteristics, provides even light distribution with high light quality. Thanks to the tight LED arrangement with special diffuser optics, the light insert appears as a continuous line of light without visible LED points.

## **Dimensions**

| Width (B) | Height (H) | Length (L) | Installation dimensions length | Installation dimensions height |
|-----------|------------|------------|--------------------------------|--------------------------------|
| 27 mm     | 30 mm      | 714mm      | 27 mm                          | 30 mm                          |