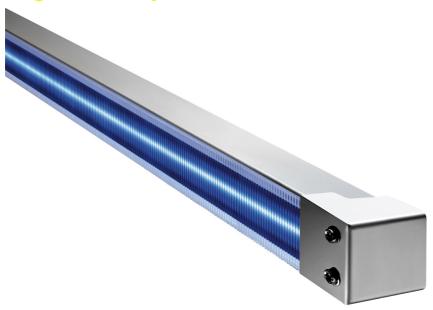

### instalight 4010 LH

## Light line system indoor/outdoor 230 V

The light line system serves as an ideal tool for effective building accentuation. Reduced to a minimum of material in mechanical terms, the LED light line supports the architectural building character but, when switched off, recedes almost invisibly into the background. In addition, the light insert stands out through a direct connection to the mains voltage and compatibility with standard dimmers.

#### Main Features

- > Modular component system guarantees maximum design flexibility and scalability in the object
- > Exchangeable acrylic covers for variable light effect
- > Minimally visible housing parts make the luminaire inconspicuous in daylight
- > Weatherproof and UV-resistant materials guarantee color stability for the entire service life
- > Revisable and upgradeable LED technology
- > Various light inserts ensure flexibility in the application
- > V2A stainless-steel housing for durable operation in an extreme environment
- > Light inserts with the color temperature 4000 K are DB-listed