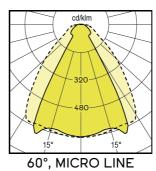

## **Product Variations**

|               | Optics     | Optics dir. | Max. lumin. flux |
|---------------|------------|-------------|------------------|
| il 4010 LH CL | Clear      | 60°         | 670 lm           |
| il 4010 LH ML | Micro Line | 60°         | 560 lm           |
| il 4010 LH TL | Satined    | 120°        | 425 lm           |