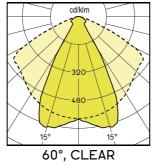

## **Product Variations**

|               | Optics     | Optics dir. | Max. lumin. flux |
|---------------|------------|-------------|------------------|
| il 4010 LH CL | Clear      | 60°         | 670 lm           |
| il 4010 LH ML | Micro Line | 60°         | 560 lm           |
| il 4010 LH TL | Satined    | 120°        | 425 lm           |