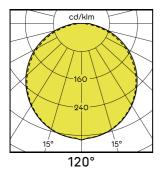

## **Product Variations**

|               | Optics     | Optics dir. | Max. lumin. flux |
|---------------|------------|-------------|------------------|
| il 4010 LH CL | Clear      | 60°         | 670 lm           |
| il 4010 LH ML | Micro Line | 60°         | 560 lm           |
| il 4010 LH TL | Satined    | 120°        | 425 lm           |