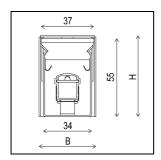

| Width (B)             | 40 mm           |
|-----------------------|-----------------|
| Height (H)            | 57 mm           |
| Dimmable/Controllable | Yes             |
| Material              | Stainless steel |
| Weight                | 2.2 kg/m        |
| Impact strength       | IK10            |