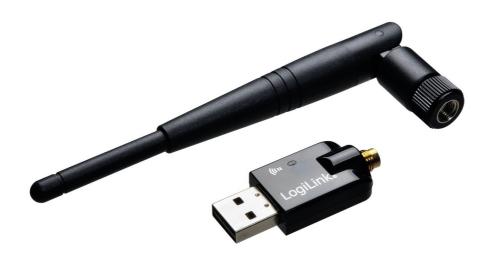

## instalight Vario communication module WiFi USB

**V2 KM WL 001** 

## Communication module WiFi USB

## Main Features

- > Provides an own instalight Vario Hot Spot for connection of several iPhones
- > Swivellable and removable antenna with SMA Connector
- > Access for the apps "Vario Setup" and "Vario"

| USB connection        | Туре А                                    |
|-----------------------|-------------------------------------------|
| Display               | Link/Activity                             |
| Radio frequency       | 2.4 GHz                                   |
| Transmission capacity | max. 20 mW                                |
| Safety type           | WPA2-PSK                                  |
| Antenna               | Swivellable and removable (SMA Connector) |