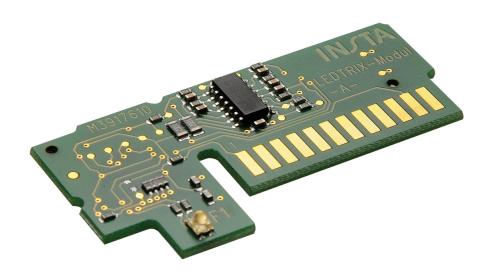

## instalight Vario interface module LEDTRIX

V2 FM I X 001

Interface module LEDTRIX

## Main Features

- > Control of all types (LEDLUX linear, LEDLUX prisma, LEDLUX plane) and colour variants (TW, RGB, RGBW) of LEDLUX LX
- > Allows connection of two LEDTRIX Systems with 60 channels each (supply via external power supply units inside of the LEDTRIX systems with max. 120 W per output)

## **Specifications**

| Rated voltage       | DC 28 V |
|---------------------|---------|
| Power consumption   | 0.105 W |
| Laying instructions | SELV    |

| Interface | LEDTRIX                            |
|-----------|------------------------------------|
| Design    | SMD-Modul with "Edge<br>Connector" |
| Field bus | 2 x LEDTRIX with 60 channels each  |
| Distance  | 100 m                              |