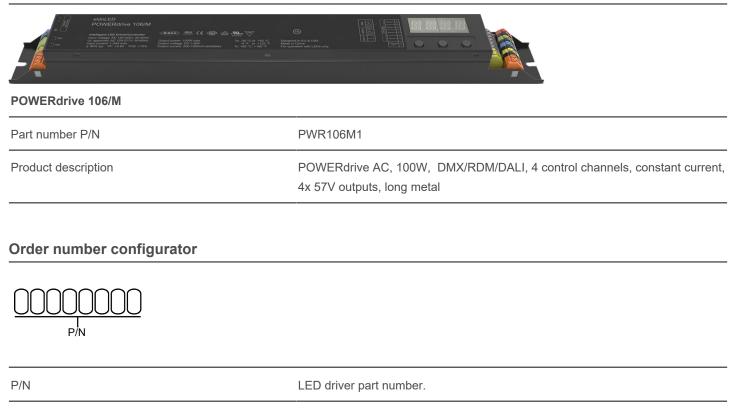

# **POWERdrive 106/M**

# **Electrical specifications**

| •                                     |                                                          |
|---------------------------------------|----------------------------------------------------------|
| Driver type                           | constant current                                         |
| Number of LED outputs                 | 4 (UL Class 2)                                           |
| Maximum LED output power              | 100W                                                     |
| Programmable LED output current range | 200-1,050mA                                              |
| LED output type                       | programmable in 50mA steps via user interface on driver  |
|                                       | programmable in 10mA steps via DMX terminal and FluxTool |
| LED output voltage range              | 2-57V                                                    |
| Nominal input voltage range AC        | 120-250V (ENEC)                                          |
|                                       | 120-277V (UL)                                            |
| Nominal input voltage range DC        | 120-275V                                                 |
| Control protocol                      | DMX/RDM/DALI                                             |
| Control channels                      | 4                                                        |
|                                       |                                                          |