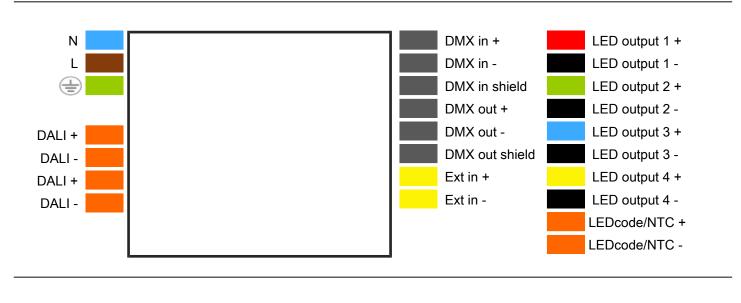

ENEC)                                          |
|                                       | 120-277V (UL)                                            |
| Nominal input voltage range DC        | 120-275V                                                 |
| Control protocol                      | DMX/RDM/DALI                                             |
| Control channels                      | 4                                                        |
|                                       |                                                          |

# Dimensions, weight, packagingLength (L)typical: 370 mm / 14.57 inWidth (W)typical: 41 mm / 1.61 inHeight (H)typical: 30 mm / 1.18 inWeight774 gProducts per box20 pcs



Specification Submittal

# **POWERdrive 106/M**

## **Connector layout**



## Certifications

|--|

### Europe, Rest of World

eldoLED B.V. Science Park Eindhoven 5125 5692 ED Son The Netherlands

E: info@eldoled.com W: www.eldoled.com

## North America

eldoLED America One Lithonia Way Conyers, GA 30012 USA

E: info@eldoled.com W: www.eldoled.com