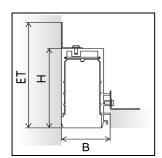

# **Specifications**

| Lifecycle Status | Active  | Height             | 108 mm |
|------------------|---------|--------------------|--------|
| Length           | 2300 mm | Installation depth | 143 mm |
| Width            | 58 mm   | Weight             | 6.8 kg |