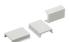

90° corner connector light cove

Front cap set light cove + ceiling recess profile

instalight NoLimit 4033 profile cover