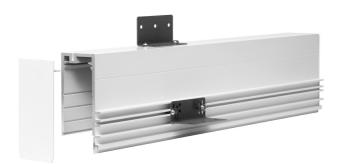

#### instalight NoLimit 4033 light cove around a corner

## Ceiling recess profile for light coves

For perfect transitions. Offers three locking stages: recessed, flush, protruding.

#### Main Features

- > For perfect transitions
- > Offers three locking stages: recessed, flush, protruding
- > Tool-free mounting of light inserts and operating devices