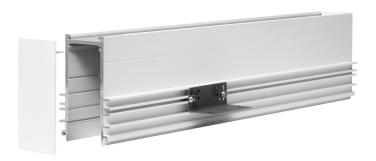

#### instalight NoLimit 4033 ceiling recess profile, frameless

## ceiling recess profile

#### Main Features

- > Smooth and variable solution for ceilings 12.5 25 mm
- > Offers three locking stages: recessed, flush, protruding
- > Tool-free mounting of light inserts and operating devices

# **Specifications**

| Lifecycle Status | Active  | Height             | 105 mm |
|------------------|---------|--------------------|--------|
| Length           | 2300 mm | Installation depth | 105 mm |
| Width            | 66 mm   | Weight             | 7,0 kg |