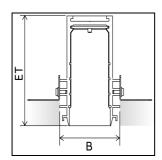

# **Specifications**

| Lifecycle Status | Active  | Height             | 105 mm |
|------------------|---------|--------------------|--------|
| Length           | 2300 mm | Installation depth | 105 mm |
| Width            | 66 mm   | Weight             | 7,0 kg |