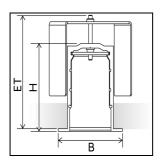

# **Specifications**

| Lifecycle Status | Active  | Height             | 68 mm  |
|------------------|---------|--------------------|--------|
| Length           | 2300 mm | Installation depth | 90 mm  |
| Width            | 70 mm   | Weight             | 4.5 kg |