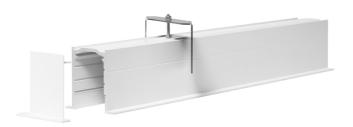

#### instalight NoLimit 4033 ceiling recess profile with frame

## Ceiling recess profile with frame

#### Main Features

- > Sets a visible accent
- > Offers two locking stages: flush, protruding
- > Tool-free mounting of light inserts and operating devices