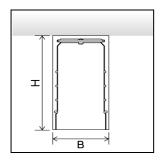

# **Specifications**

| Lifecycle Status | Active  | Height         | 105 mm   |
|------------------|---------|----------------|----------|
| Length           | 2300 mm | Housing colour | RAL 9011 |
| Width            | 50 mm   | Weight         | 6,2 kg   |