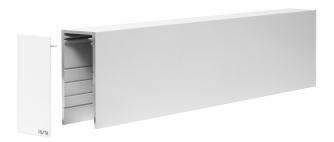

# instalight NoLimit 4033 surface mount profile, large $_{\rm IL~4033~MK~AB~H~BL}$

## surface mount profile

#### Main Features

- > Offers three locking stages: recessed, flush, protruding
- > Tool-free mounting of light inserts and operating devices