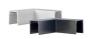

# instalight NoLimit 4033 surface mount profile, small surface mount profile

#### Main Features

- > Offers two locking stages: flush, protruding
- > Tool-free mounting of light inserts and operating devices

### **Product Variations**

|                    | Housing colour |
|--------------------|----------------|
| il 4033_MK AB F BL | RAL 9011       |
| il 4033 MK AB F WH | RAL 9016       |

www.instalighting.de 2020-06-24