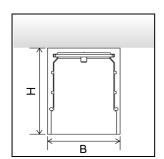

## **Specifications**

| Lifecycle Status | Active  | Width  | 50 mm  |
|------------------|---------|--------|--------|
| Length           | 2300 mm | Height | 70 mm  |
|                  | •       | Weight | 4.5 kg |