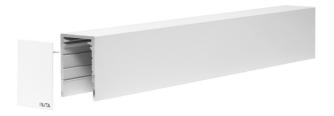

# instalight NoLimit 4033 surface mount profile, small surface mount profile

#### Main Features

- > Offers two locking stages: flush, protruding
- > Tool-free mounting of light inserts and operating devices