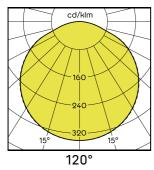

# **Specifications**

| Rated voltage DC              | 28 V SELV  |
|-------------------------------|------------|
| Power consumption             | 8.3 W      |
| Protection class              | III        |
| Optics                        | None       |
| Beam angle direct             | 120°       |
| Luminous flux direct (red)    | 36 lm      |
| Luminous flux direct (green)  | 82 lm      |
| Max luminous flux direct      | 82 lm      |
| Luminous flux direct (blue)   | 16 lm      |
| Light colour                  | RGB        |
| Storage/transport temperature | -20 +60 °C |
| Service life (L80/B10)        | 60,000 h   |