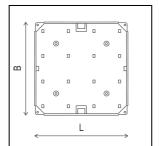

| Length                | 187 mm         |
|-----------------------|----------------|
| Width                 | 187 mm         |
| Height                | 12 mm          |
| Connection mode       | Plug connector |
| Cable length          | 125 mm         |
| Dimmable/Controllable | Yes            |
| Interface             | LEDTRIX        |
| Housing colour        | White          |
| Housing material      | Plastic        |
| Cover material        | None           |
| Glow-wire testing     | 850 °C         |
| Weight                | 0.2 kg         |