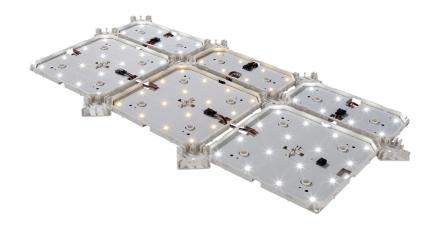

## Light insert

The flat RGB light insert stands out through its dynamic light and can be integrated into the architecture in a modular fashion. In so doing, the light element fascinates through its precisely controllable coloured light and flat construction height.

#### Main Features

- > Modular component system guarantees maximum design flexibility and scalability in the object
- > Background illumination of surfaces thanks to small mounting dimensions