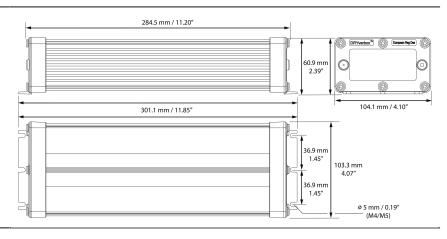

| Product name        | DRYverbox 100/M                  |
|---------------------|----------------------------------|
| Part number (P/N)   | DRY100M1                         |
| Product description | DRYverbox for 100W AC long metal |

## **Dimensions and weight**

Weight:

540 g / 19.05 oz (without glands/driver)

DRYverbox 100/S

Weight:

860~g / 30.34~oz (without glands/driver)

DRYverbox 100/M

Weight:

830~g / 29.28~oz (without glands/driver)

Europe, Rest of World

eldoLED B.V. Science Park Eindhoven 5125 5692 ED Son The Netherlands

E: info@eldoled.com W: www.eldoled.com North America

eldoLED America One Lithonia Way Conyers, GA 30012 USA