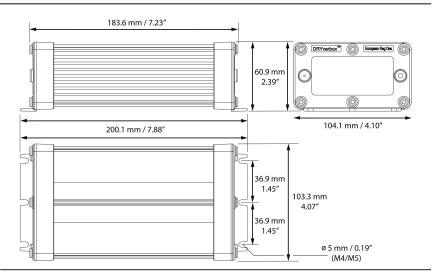

| Product name        | DRYverbox 100/S                    |
|---------------------|------------------------------------|
| Part number (P/N)   | DRY100S1                           |
| Product description | DRYverbox for 100W AC square metal |

## **Dimensions and weight**

Weight:

540 g / 19.05 oz (without glands/driver)

DRYverbox 100/S

Weight:

860~g / 30.34~oz (without glands/driver)

DRYverbox 100/M

Weight: