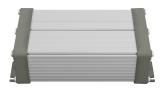

#### **DRYverbox**

DRYverbox is an enclosure system that makes eldoLED LED drivers suitable for lighting applications requiring adherance to the IP66 standard.

DRYverbox is suitable for a wide range of lighting applications in architectural, commercial and industrial lighting.

DRYverbox can be tailored to suit the requirements and needs of projects requiring additional environmental and mechanical protection. It enables the choice of the correct type and length of cable together with the desired gland and connector options.

#### Features & benefits

IP66 certified enclosure with anodized aluminum body, polycarbonate end caps, stainless steel A2 grade Torx fixings and surface mounting feet for screws/bolts fixing

Features a zinc-plated steel chassis plate that slides into the body from either end into slots