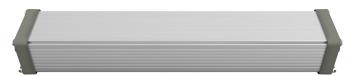

#### **DRYverbox**

DRYverbox is an enclosure system that makes eldoLED LED drivers suitable for lighting applications requiring adherance to the IP66 standard.

DRYverbox is suitable for a wide range of lighting applications in architectural, commercial and industrial lighting.

DRYverbox can be tailored to suit the requirements and needs of projects requiring additional environmental and mechanical protection. It enables the choice of the correct type and length of cable together with the desired gland and connector options.

#### Features & benefits

IP66 certified enclosure with anodized aluminum body, polycarbonate end caps, stainless steel A2 grade Torx fixings and surface mounting feet for screws/bolts fixing

Features a zinc-plated steel chassis plate that slides into the body from either end into slots