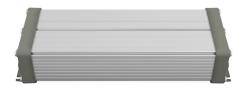

#### **DRYverbox**

DRYverbox is an enclosure system that makes eldoLED LED drivers suitable for lighting applications requiring adherance to the IP66 standard.

DRYverbox is suitable for a wide range of lighting applications in architectural, commercial and industrial lighting.

DRYverbox can be tailored to suit the requirements and needs of projects requiring additional environmental and mechanical protection. It enables the choice of the correct type and length of cable together with the desired gland and connector options.

#### Features & benefits

IP66 certified enclosure with anodized aluminum body, polycarbonate end caps, stainless steel A2 grade Torx fixings and surface mounting feet for screws/bolts fixing

Features a zinc-plated steel chassis plate that slides into the body from either end into slots