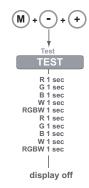

#### 2. Set LED groups

Other features

# group settings you have selected in step 2.