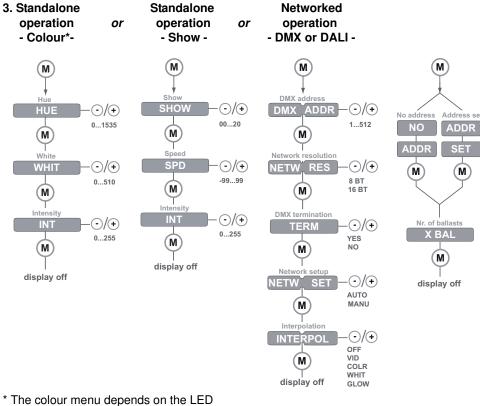

## eldoLED your product | our drive

### Quick Start Guide LINEARdrive 100/S

Colour is our nature



(LIN100S1)

## Installing and configuring LINEARdrive 100/S





WARNING: Risk of electrical shock. May result in serious injury or death. Disconnect power before servicing or installing.

CAUTION: The device may only be connected and installed by a qualified electrician. All applicable regulations, legislation and building codes must be observed. Incorrect installation of the device can cause irreparable damage to the device and the connected LEDs.

## Quick Start Guide LINEARdrive 100/S

#### Manual configuration

#### 1. Select mode of operation



#### 2. Set LED groups





Other features

#### Locking the configuration

(LIN100S1)







Reset to factory defaults



# group settings you have selected in step 2.