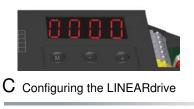

## Installing and configuring LINEARdrive 100/S

WARNING: Risk of electrical shock. May result in serious injury or death. Disconnect power before servicing or installing.

CAUTION: The device may only be connected and installed by a qualified electrician. All applicable regulations, legislation and building codes must be observed. Incorrect installation of the device can cause irreparable damage to the device and the connected LEDs.