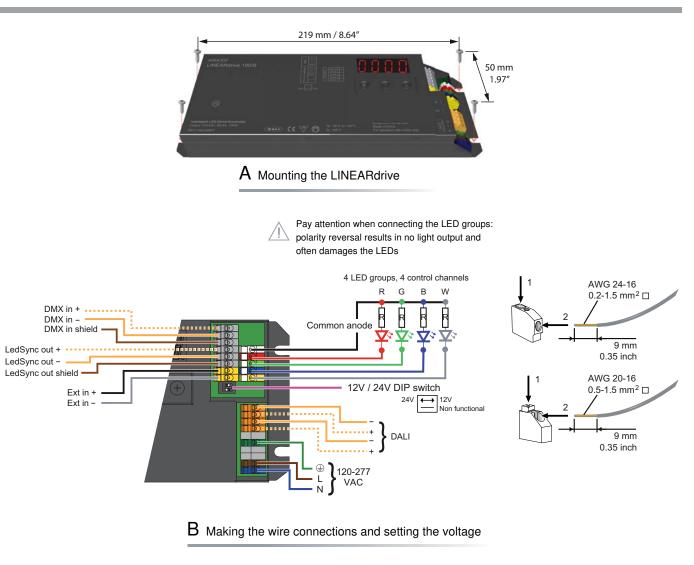

## Installing and configuring LINEARdrive 100/S

WARNING: Risk of electrical shock. May result in serious injury or death. Disconnect power before servicing or installing.

CAUTION: The device may only be connected and installed by a qualified electrician. All applicable regulations, legislation and building codes must be observed. Incorrect installation of the device can cause irreparable damage to the device and the connected LEDs.