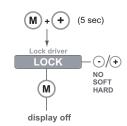

## eldoLED your product | our drive

### Quick Start Guide LINEARdrive 100/S

Colour is our nature



(LIN100S1)

## Installing and configuring LINEARdrive 100/S





WARNING: Risk of electrical shock. May result in serious injury or death. Disconnect power before servicing or installing.

CAUTION: The device may only be connected and installed by a qualified electrician. All applicable regulations, legislation and building codes must be observed. Incorrect installation of the device can cause irreparable damage to the device and the connected LEDs.

## Quick Start Guide LINEARdrive 100/S

#### Manual configuration

#### 1. Select mode of operation



#### 2. Set LED groups





Other features

#### Locking the configuration

(LIN100S1)







Reset to factory defaults



# group settings you have selected in step 2.