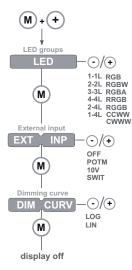

## eldoLED your product | our drive

### Quick Start Guide LINEARdrive 100/S

Colour is our nature



(LIN100S1)

## Installing and configuring LINEARdrive 100/S





WARNING: Risk of electrical shock. May result in serious injury or death. Disconnect power before servicing or installing.

CAUTION: The device may only be connected and installed by a qualified electrician. All applicable regulations, legislation and building codes must be observed. Incorrect installation of the device can cause irreparable damage to the device and the connected LEDs.

## Quick Start Guide LINEARdrive 100/S

#### Manual configuration

#### 1. Select mode of operation



#### 2. Set LED groups





Other features

#### Locking the configuration

(LIN100S1)







Reset to factory defaults



# group settings you have selected in step 2.