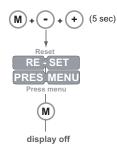

## eldoLED your product | our drive

### Quick Start Guide LINEARdrive 100/S

Colour is our nature



(LIN100S1)

## Installing and configuring LINEARdrive 100/S





WARNING: Risk of electrical shock. May result in serious injury or death. Disconnect power before servicing or installing.

CAUTION: The device may only be connected and installed by a qualified electrician. All applicable regulations, legislation and building codes must be observed. Incorrect installation of the device can cause irreparable damage to the device and the connected LEDs.

## Quick Start Guide LINEARdrive 100/S

#### Manual configuration

#### 1. Select mode of operation



#### 2. Set LED groups





Other features

#### Locking the configuration

(LIN100S1)







Reset to factory defaults



# group settings you have selected in step 2.